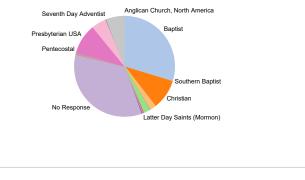

## Fall 2022 Entering Freshmen by Religious Affiliation by School

|                                | Anglican<br>Church, North | Baptist | Christian | Church of<br>Christ | Church of God | Episcopal | Evangelical<br>Free | Latter Day<br>Saints | Lutheran | No Response | Other | Count of Students       |
|--------------------------------|---------------------------|---------|-----------|---------------------|---------------|-----------|---------------------|----------------------|----------|-------------|-------|-------------------------|
|                                | America                   | 54      | 40        |                     |               | <u>^</u>  |                     | (Mormon)             |          | <u></u>     |       | Religious Affiliation   |
| Brock School of Business       |                           | 51      | 19        | 5                   |               | 3         |                     |                      | 1        | 68          |       | Anglican Church, North  |
| Howard College: Arts/Sciences  |                           | 59      | 20        | 1                   | 2             | 5         |                     | 2                    | 2        | 76          | 1     | Baptist                 |
| Noffett/Sanders School-Nursing |                           | 36      | 9         | 3                   |               | 2         |                     |                      | 1        | 40          |       | Christian               |
| OBB School of Education        |                           | 24      | 7         | 2                   |               | 2         |                     |                      |          | 19          |       | Church of Christ        |
| School of Health Professions   |                           | 35      | 8         | 3                   |               | 2         | 1                   |                      |          | 51          |       | Church of God           |
| School of Public Health        |                           | 7       | 1         |                     |               |           |                     |                      | 1        | 4           |       | Evangelical Free        |
| School of the Arts             |                           | 35      | 15        | 3                   |               | 2         | 1                   |                      |          | 38          |       | Latter Day Saints (Morm |
| Jndeclared                     | 1                         | 41      | 16        | 2                   |               | 4         |                     |                      |          | 35          |       | Lutheran                |
| Grand Total                    | 1                         | 288     | 95        | 19                  | 2             | 20        | 2                   | 2                    | 5        | 331         | 1     | No Response             |

Pente- costal
Presbyterian

Roman Catholic Seventh Day Adventist

United Methodist EUB

|                                | Pente- costal | Presbyterian | Roman Catholic | Seventh Day<br>Adventist | United<br>Methodist EUB |
|--------------------------------|---------------|--------------|----------------|--------------------------|-------------------------|
| Brock School of Business       |               | 27           | 4              | 1                        | 8                       |
| Howard College: Arts/Sciences  | 1             | 16           | 14             |                          | 15                      |
| Moffett/Sanders School-Nursing | 1             | 12           | 6              | 1                        | 7                       |
| OBB School of Education        |               | 6            | 4              |                          | 7                       |
| School of Health Professions   | 1             | 14           | 5              |                          | 9                       |
| School of Public Health        |               |              | 1              |                          |                         |
| School of the Arts             | 1             | 12           | 5              | 1                        | 3                       |
| Undeclared                     |               | 9            | 7              |                          | 8                       |
| Grand Total                    | 4             | 96           | 46             | 3                        | 57                      |