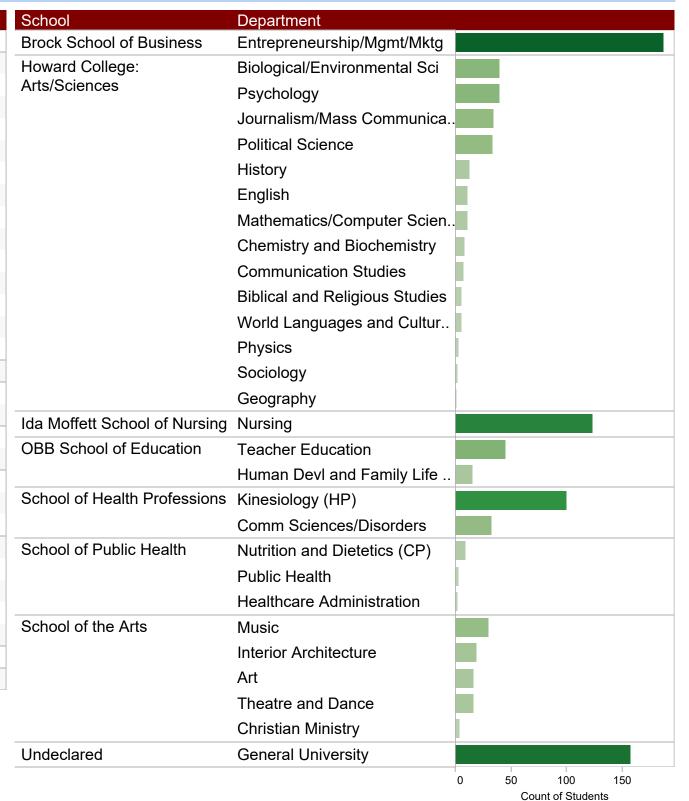

## Fall 2020 Entering Freshmen by School by Department

| School                        | Department                     |     |
|-------------------------------|--------------------------------|-----|
| Brock School of Business      | Entrepreneurship/Mgmt/Mktg     | 187 |
| Howard College: Arts/Sciences | Biblical and Religious Studies | 5   |
|                               | Biological/Environmental Sci   | 40  |
|                               | Chemistry and Biochemistry     | 8   |
|                               | Communication Studies          | 7   |
|                               | English                        | 11  |
|                               | Geography                      | 1   |
|                               | History                        | 13  |
|                               | Journalism/Mass Communication  | 34  |
|                               | Mathematics/Computer Science   | 11  |
|                               | Physics                        | 3   |
|                               | Political Science              | 33  |
|                               | Psychology                     | 40  |
|                               | Sociology                      | 2   |
|                               | World Languages and Cultures   | 5   |
| Ida Moffett School of Nursing | Nursing                        | 123 |
| OBB School of Education       | Human Devl and Family Life Ed  | 15  |
|                               | Teacher Education              | 45  |
| School of Health Professions  | Comm Sciences/Disorders        | 32  |
|                               | Kinesiology (HP)               | 100 |
| School of Public Health       | Healthcare Administration      | 2   |
|                               | Nutrition and Dietetics (CP)   | 9   |
|                               | Public Health                  | 3   |
| School of the Arts            | Art                            | 16  |
|                               | Christian Ministry             | 4   |
|                               | Interior Architecture          | 19  |
|                               | Music                          | 30  |
|                               | Theatre and Dance              | 16  |
| Undeclared                    | General University             | 157 |
| Grand Total                   |                                | 971 |